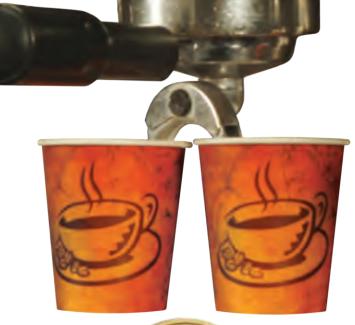

Hot Paper Cups

Paper cups for hot coffee are the main product line of D.C. Paper.

The leading cup design, Café Marble, is trendy, young stylish, and attractive. This has made it very popular among coffee lovers.

The Café Marble design is available in all the popular sizes from 4oz to 16oz.

The Café Marble line includes individually designed lids that securely fit each size of cup.

| Hot Paper Cups                | For Espresso      |                   | Narrow body                | Wide body                | Narrow body                 | Wide body                 | Wide body         |                   |
|-------------------------------|-------------------|-------------------|----------------------------|--------------------------|-----------------------------|---------------------------|-------------------|-------------------|
| Code Cups                     | G1H<br>4oz 100cc  | A3H<br>6oz 180cc  | A2H<br>8oz 250cc<br>Narrow | A8H<br>8oz 250cc<br>Wide | A1H<br>10oz 330cc<br>Narrow | 01H<br>10oz 330cc<br>Wide | 11H<br>12oz 400cc | B1H<br>16oz 500cc |
| Cups: Bag/Case                | 100/3000          | 50/1000           | 50/1000                    | 50/1000                  | 50/1000                     | 50/1000                   | 50/1000           | 50/1000           |
| Case External Dimensions in r | mm 395x334x577    | 385x315x425       | 385x315x425                | 400x330x410              | 410x330x432                 | 452x367x640               | 452x367x653       | 452x364x670       |
| Code Lids                     | LG1HH Dome<br>Lid | LA3HH Dome<br>Lid | LA2HH Dome<br>Lid          | LA8HH Dome<br>Lid        | LA1HH Dome<br>Lid           | LI1HH Dome<br>Lid         | LI1HH Dome<br>Lid | LI1HH Dome<br>Lid |
| Lids/Bag/Case                 | 100/1000          | 100/1000          | 100/1000                   | 100/1000                 | 100/1000                    | 100/1000                  | 100/1000          | 100/1000          |
| Case External Dimensions in r | mm 335x275x215    | 460x177x425       | 436x178x449                | 455x188x428              | 460x177x425                 | 480x205x527               | 480x205x527       | 480x205x527       |