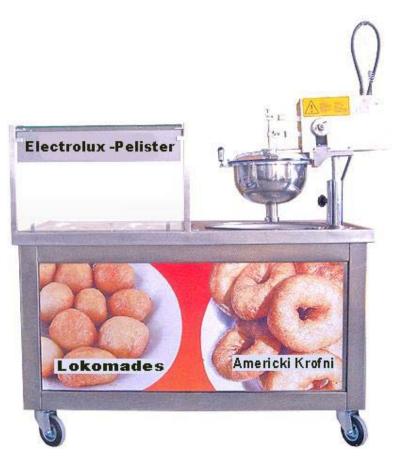

## • PALACE AND PELISTER LOKOMADES MACHINE

Product Code: PAL 300

## The Capacity

• The capacity of the pot is 7 kg. dought at a time.

• 56 numbers "Pelister Lokomades" desert can be cooked in a minute and and each desert is 25 gr., 50 mm.

• 300 numbers "Saray Lokma" desert can be cooked in a minute and and each desert is 6 gr., 20 mm.

• 25 kg. flour can be performed in a hour.

## **TECHNICAL SPECIFICATIONS**

• Lokma desert can be adjusted small or big according to the customer prefer.

- The material of the machine is 304 quality Chrom Nickel (INOKS)
- The cooking unit can be LPG or electrical heater according to the customer.

• The standart of this machine is LPG and two cookers.

## THE DIMENSIONS OF THE STANDART COUNTER

Lenght : 150 cm. Width : 75 cm. Height : 85 cm.

Per sides have open-close console

• Optional dimensions and specifications can be producted.

www.electrolux.mk www.electroluxmacedonia.mk +389 47 203 330 ,+389 2 329 8 130