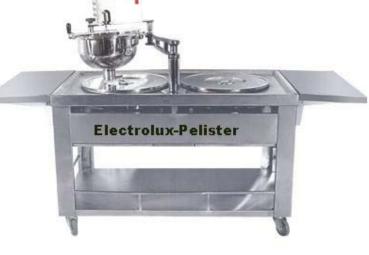

• PELISTER LOKUMADES MACHINE

Product Code: PAL 400

The Capacity

The capacity of the pot is 7 kg. dought at a time.

46 numbers "Pelister Lokomades" desert can be cooked in a minute and and each desert is 25 gr., 50 mm. 25 kg. flour can be performed in a hour.

**TECHNICAL SPECIFICATIONS** 

Lokma desert can be adjusted small or big according to the customer prefer.
The material of the machine is 304 quality Chrom Nickel (INOKS)
The cooking unit can be LPG or electrical heater according to the customer.
The standart of this machine is LPG and two cookers.

THE DIMENSIONS OF THE STANDART COUNTER

Lenght : 135 cm. Width : 75 cm. Height : 85 cm.

Per sides have open-close console
Optional dimensions and specifications can be producted