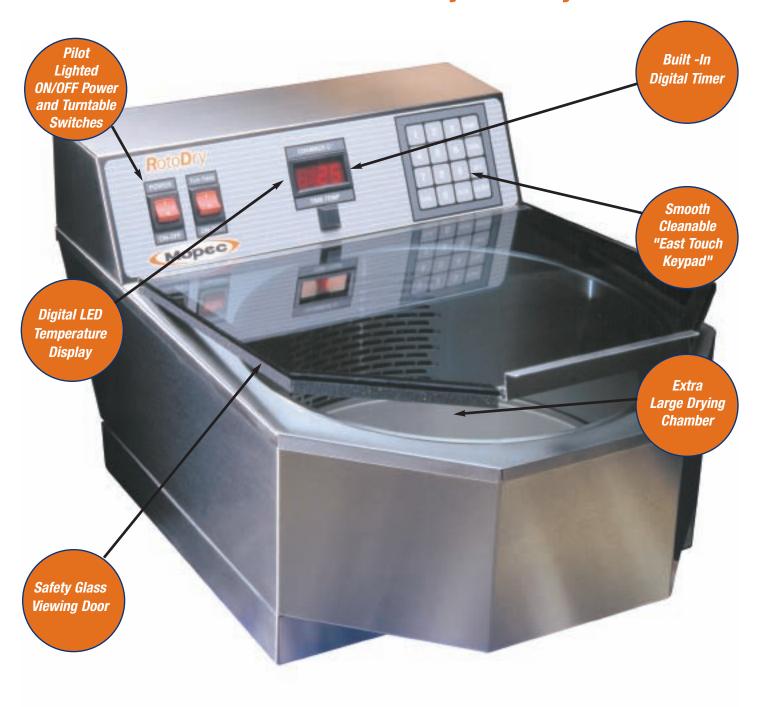

#### **EXTRA LARGE DRYING CHAMBER**

The 13" diameter x 5" (33 cm x 12.7 cm) deep chamber is built to accommodate virtually any size horizontal or vertical slide staining rack. Digital keypad touch controls for easy operation. Large LED temperatures display to easily monitor delicate staining procedures.

## **BUILT IN ELECTRONIC TIMER**

Roto-Dry comes equipped wit h a simple electronic programmable timer/alarm that will automatically sound when the slide drying process is complete. After the alarm sounds, the Roto-Dry will continue top operate to guarantee a constantly war, and ready-to-use drying chamber.

#### **ROTATING PLATFORM FORCED HOT-AIR**

The unique rotating platform combined with temperature controlled forced hot air assures quick and even slide drying, eliminating hot or cold spots. Average drying time: 15-20 minutes @70°C.

## **LESS TECH TIME**

The Roto-Dry allows for quick and easy placement of a slide rack through a large hinged opening. Close the lid, set the temperature and time and walk away. Manual rotation of racks is no longer necessary to assure quick, even drying.

#### **DURABLE AND EASY TO CLEAN**

Attractive stainless steel construction guarantees years of reliable service. All surfaces of the Roto-Dry will easily clean with any standard laboratory disinfectant.