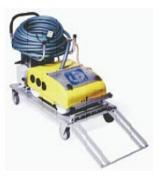

## B450 / B480

35 kg 77 lbs 12 kg 26 lbs 90x48x30 cm 36"x19"x12" 48 cm 19" 650 l/min 172 gal/min 0,3 m/s 1 /s 205/230/400 V 115/230 V 42 V 1,3 kW

B450 / B480

2" 50m x 2" 165´ x 2"

31-50m 100'- 165'

Complete B450 / B480 cleaning unit including trolley, transformer, floating cable and radio remote control unit. The trolley has a built in ramp for easy unloading and loading