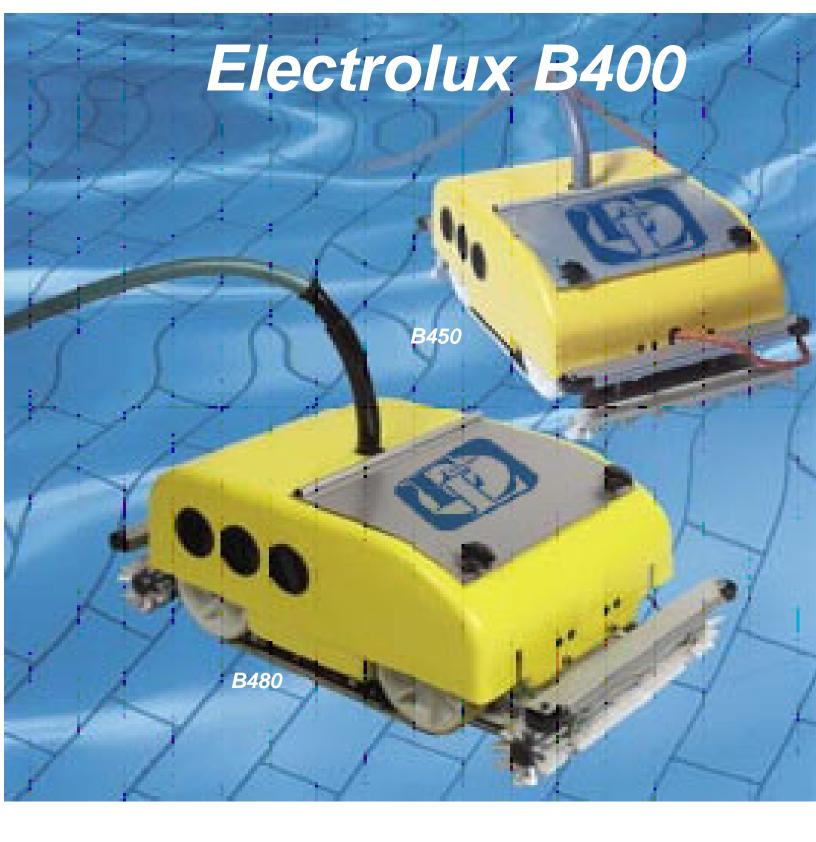

## Tecnical description B450/B480

The Electrolux Palenzo B450/B480 automatic pool cleaner enables small to medium size pools up to 25 m (85') to be cleaned with speed and efficiency. It is supplied with a safety transformer operating on 42 V for maximum safety. The B450/B480 is equipped with a radio remote control hand box or remote control with cable and can operate in both manual and automatic mode. There is a timer which permits the start up time and the operating time of the machine to be pre set. In most pools the machine can be operated without supervision.

The powerful pump sucks up all the dirt into filterbags which the scrubbing brushes have removed from the bottom of the pool. The compact Electrolux Palenzo B450/B480 requires a minimum of maintenance and is delivered complete with transport trolley along with safety transformer and remote control. It is ready for operation after connection to the electrical power supply. Electrolux Palenzo B450/B480 meets the demands of the EC declaration of conformity for machines and electrical equipment. This is warranted by the CE mark.

## B450 / B480

35 kg 77 lbs 12 kg 26 lbs 90x48x30 cm 36"x19"x12" 48 cm 19" 650 l/min 172 gal/min 0,3 m/s 1 /s 205/230/400 V 115/230 V 42 V 1,3 kW

B450 / B480

2" 50m x 2" 165´ x 2"

31-50m 100'- 165'

Complete B450 / B480 cleaning unit including trolley, transformer, floating cable and radio remote control unit. The trolley has a built in ramp for easy unloading and loading