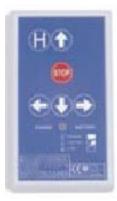

Transport trolley is equipped with transformer, timer radio control unit and sturdy lockable wheels.

Hand box for easy operations of the pool cleaner

The floating cable is

transformer by a plug

makes transportation