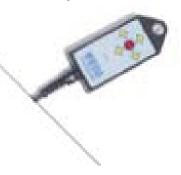

Transport trolley is equipped with transformer, timer radio control unit and sturdy lockable wheels.

Hand box for easy operations of the pool cleaner

The floating cable is

transformer by a plug

makes transportation