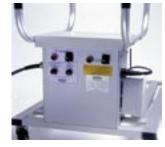

## B450 / B480

35 kg 77 lbs 12 kg 26 lbs 90x48x30 cm 36"x19"x12" 48 cm 19" 650 l/min 172 gal/min 0,3 m/s 1 /s 205/230/400 V 115/230 V 42 V 1,3 kW

B450 / B480

2" 50m x 2" 165´ x 2"

31-50m 100'- 165'

Complete B450 / B480 cleaning unit including trolley, transformer, floating cable and radio remote control unit. The trolley has a built in ramp for easy unloading and loading

Transport trolley is equipped with transformer, timer radio control unit and sturdy lockable wheels.

Hand box for easy operations of the pool cleaner

The floating cable is

transformer by a plug

makes transportation