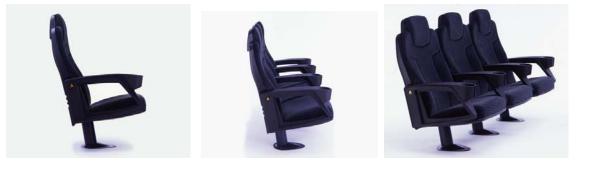

## 9112 SERIES FUNCTIONAL CHARACTERISTICS

An individual seat featuring a high level of comfort and generous dimensions, designed for use in upscale VIP rooms, cinemas and home theatre rooms.

Elektroluks is registered trademark of Elektrouks companies in Macedonia and other countries

The seat and backrest are composed of two blocks of moulded polyurethane foam that incorporate an internal metal structure. Upholstery is joined to the foam using the INTEGRAL FORM system, without seams or stitching. A 5-mm fire barrier (TS System) is incorporated between foam and upholstery on both the seat and the backrest to prevent fire from reaching the foam, delaying the spread of flames and emission of toxic gases.

Backrest padding is ergonomically contoured with lumbar support and headrest, and vertical and horizontal grooves are incorporated in the upper part of the backrest.

Seat padding has a smooth ergonomic form that is free of grooves of any type in order to avoid accumulation of dirt on the surface. The IF727 material used in finishings for the seat and backrest makes them fully washable and protects upholstery on their back parts. The seat base is fixed in an open position.

The Megaseat is mounted on a self-stable central pedestal and fixation to the floor is not required.

Ovoj crtez e sopstvenost na Electrolux-Bitola: Bez negovo pismeno odobruvanje istiot nesmee da se prepisuva ,umnozuva niti kopira bez soglasnost od Elrottoluks

vo sprotivno se snosat posledici vo smislana clenovite 163 i 164 od krivicniot zakon R.M. (povreda na avtorsko pravo)

Seat arms are made of half-rigid polyurethane foam with an internal metal structure and incorporate a cupholder which is integrated within armrest on a single, compact piece.