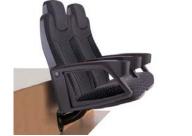

vo sprotivno se snosat posledici vo smislana clenovite 163 i 164 od krivicniot zakon R.M. (povreda na avtorsko pravo)

Seat arms are made of half-rigid polyurethane foam with an internal metal structure and incorporate a cupholder which is integrated within armrest on a single, compact piece.