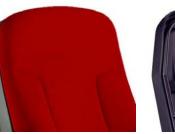

## 9112 SERIES FUNCTIONAL CHARACTERISTICS

An individual seat featuring a high level of comfort and generous dimensions, designed for use in upscale VIP rooms, cinemas and home theatre rooms.

Elektroluks is registered trademark of Elektrouks companies in Macedonia and other countries

Backrest padding is ergonomically contoured with lumbar support and headrest, and vertical and horizontal grooves are incorporated in the upper part of the backrest.

Seat padding has a smooth ergonomic form that is free of grooves of any type in order to avoid accumulation of dirt on the surface. The IF727 material used in finishings for the seat and backrest makes them fully washable and protects upholstery on their back parts. The seat base is fixed in an open position.

The backrest can also be offered in the HR version. This type of back allows for the headrest to be integrated in the backrest rather than being added on as a separate element. The ergonomic advantage of this type of headrest is that it takes the form of a natural prolongation of the backrest, avoiding the need for an add-on accessory element.