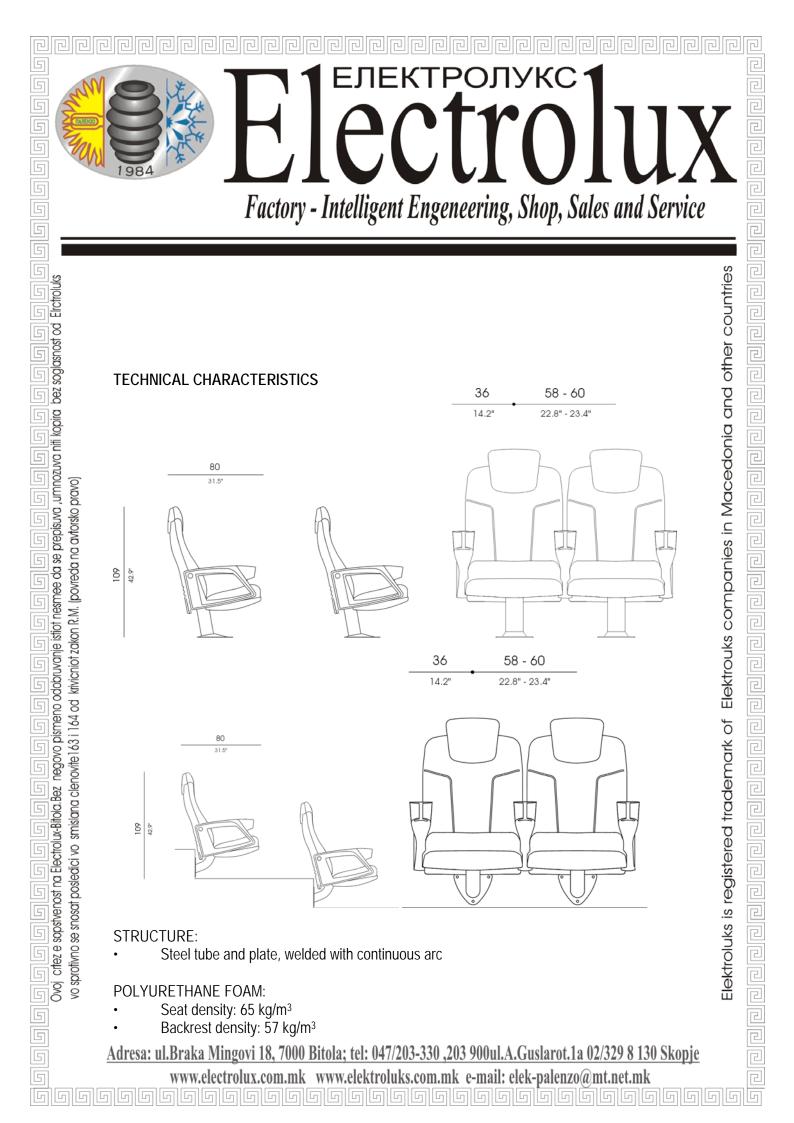

The seat and backrest are composed of two blocks of moulded polyurethane foam that incorporate an internal metal structure. Upholstery is joined to the foam using the INTEGRAL FORM system, without seams or stitching. A 5-mm fire barrier (TS System) is incorporated between foam and upholstery on both the seat and the backrest to prevent fire from reaching the foam, delaying the spread of flames and emission of toxic gases.

Backrest padding is ergonomically contoured with lumbar support and headrest, and vertical and horizontal grooves are incorporated in the upper part of the backrest.

Seat padding has a smooth ergonomic form that is free of grooves of any type in order to avoid accumulation of dirt on the surface. The IF727 material used in finishings for the seat and backrest makes them fully washable and protects upholstery on their back parts. The seat base is fixed in an open position.

Both the seat and the backrest incorporate the TX acoustic system, consisting of acoustic perforations on the back and bottom covers. The system provides an excellent acoustic response. Optionally, the rear shell of the backrest can incorporate an upholstered panel. The seat bottom can be fully upholstered without losing any of its acoustic properties.

vo sprotivno se snosat posledici vo smislana clenovite 163 i 164 od krivicniot zakon R.M. (povreda na avtorsko pravo)

Seat arms are made of half-rigid polyurethane foam with an internal metal structure and incorporate a cupholder which is integrated within armrest on a single, compact piece.