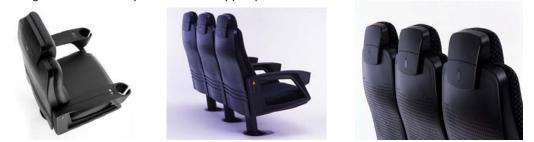

Both the seat and the backrest incorporate the TX acoustic system, consisting of acoustic perforations on the back and bottom covers. The system provides an excellent acoustic response. Optionally, the rear shell of the backrest can incorporate an upholstered panel. The seat bottom can be fully upholstered without losing any of its acoustic properties.

The backrest can also be offered in the HR version. This type of back allows for the headrest to be integrated in the backrest rather than being added on as a separate element. The ergonomic advantage of this type of headrest is that it takes the form of a natural prolongation of the backrest, avoiding the need for an add-on accessory element.